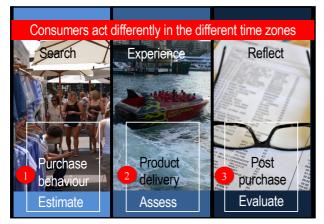

into sedentary groups Instead of foraging & scavenging, they domesticated animals & plants They cultivated the best plants & animals They preserved and stored food For safety and security they settled in groups They modified their environment Surplus production was taken to market















































47



The evolution of marketing reveals 4 recurring patterns or quests:

- ✓ The quest to better serve the customer
- ✓ The quest to overcome the challenges facing society
- √ The quest for better use [application] of existing resources
- ✓ The quest for more effective distribution of:
  - oinformation, products, & people









































































































































































































































































































































## The marketing audit Template for Marketing Audit Report • Executive summary • Overview of the marketing audit process [methodology] • Presentation of data [each of the COMP factors] • Conclusions [the findings of the marketing audit] Template for SWOT Presentation • A template to present the Strengths, Weaknesses, Opportunities and Threats facing the organisation – what is internal and external - what should be maximised or minimised]