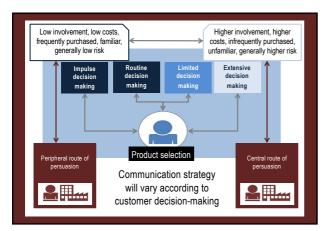

herer' evolved into sedentary groups Instead of foraging & scavenging, they domesticated animals & plants They cultivated the best plants & animals They preserved and stored food For safety and security they settled in groups They modified their environment Surplus production was taken to market















































47



The evolution of marketing reveals 4 recurring patterns or quests:

- ✓ The quest to better serve the customer
- ✓ The quest to overcome the challenges facing society
- √ The quest for better use [application] of existing resources
- ✓ The quest for more effective distribution of:
  - oinformation, products, & people









































































































































































































































































































































## The marketing audit Template for Marketing Audit Report • Executive summary • Overview of the marketing audit process [methodology] • Presentation of data [each of the COMP factors] • Conclusions [the findings of the marketing audit] Template for SWOT Presentation • A template to present the Strengths, Weaknesses, Opportunities and Threats facing the organisation – what is internal and external - what should be maximised or minimised]