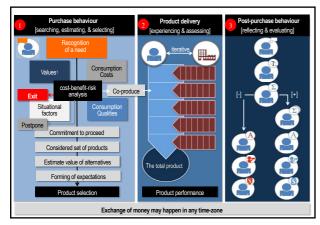

o - Neolithic [R]evolution The nomadic 'hunter gatherer' evolved into sedentary groups Instead of foraging & scavenging, they domesticated animals & plants They cultivated the best plants & animals They preserved and stored food For safety and security they settled in groups They modified their environment Surplus production was taken to market















































47



The evolution of marketing reveals 4 recurring patterns or quests:

- ✓ The quest to better serve the customer
- ✓ The quest to overcome the challenges facing society
- √ The quest for better use [application] of existing resources
- ✓ The quest for more effective distribution of:
  - oinformation, products, & people









































































































































































































































































































































## The marketing audit Template for Marketing Audit Report • Executive summary • Overview of the marketing audit process [methodology] • Presentation of data [each of the COMP factors] • Conclusions [the findings of the marketing audit] Template for SWOT Presentation • A template to present the Strengths, Weaknesses, Opportunities and Threats facing the organisation – what is internal and external - what should be maximised or minimised]