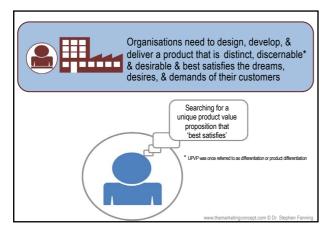

## 12,000 years ago - Neolithic [R]evolution The nomadic 'hunter gatherer' evolved into sedentary groups Instead of foraging & scavenging, they domesticated animals & plants They cultivated the best plants & animals They preserved and stored food For safety and security they settled in groups They modified their environment Surplus production was taken to market















































47



The evolution of marketing reveals 4 recurring patterns or quests:

- ✓ The quest to better serve the customer
- ✓ The quest to overcome the challenges facing society
- √ The quest for better use [application] of existing resources
- ✓ The quest for more effective distribution of:
  - oinformation, products, & people