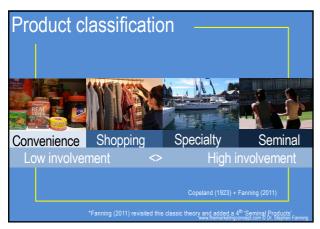

f foraging & scavenging, they domesticated animals & plants They cultivated the best plants & animals They preserved and stored food For safety and security they settled in groups They modified their environment Surplus production was taken to market















































47



The evolution of marketing reveals 4 recurring patterns or quests:

- ✓ The quest to better serve the customer
- ✓ The quest to overcome the challenges facing society
- √ The quest for better use [application] of existing resources
- ✓ The quest for more effective distribution of:
  - oinformation, products, & people









































































































































































































































































































































## The marketing audit Template for Marketing Audit Report • Executive summary • Overview of the marketing audit process [methodology] • Presentation of data [each of the COMP factors] • Conclusions [the findings of the marketing audit] Template for SWOT Presentation • A template to present the Strengths, Weaknesses, Opportunities and Threats facing the organisation – what is internal and external - what should be maximised or minimised]