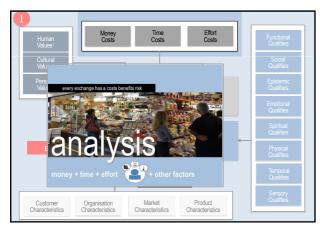

## The marketing audit Template for Marketing Audit Report • Executive summary • Overview of the marketing audit process [methodology] • Presentation of data [each of the COMP factors] • Conclusions [the findings of the marketing audit] Template for SWOT Presentation • A template to present the Strengths, Weaknesses, Opportunities and Threats facing the organisation – what is internal and external - what should be maximised or minimised]