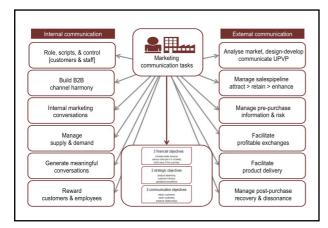

## The marketing audit Template for Marketing Audit Report • Executive summary • Overview of the marketing audit process [methodology] • Presentation of data [each of the COMP factors] • Conclusions [the findings of the marketing audit] Template for SWOT Presentation • A template to present the Strengths, Weaknesses, Opportunities and Threats facing the organisation – what is internal and external - what should be maximised or minimised]