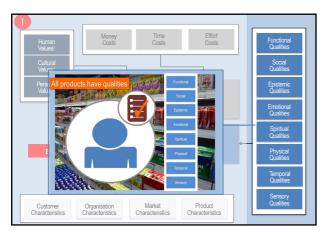

## The marketing audit Template for Marketing Audit Report • Executive summary • Overview of the marketing audit process [methodology] • Presentation of data [each of the COMP factors] • Conclusions [the findings of the marketing audit] Template for SWOT Presentation • A template to present the Strengths, Weaknesses, Opportunities and Threats facing the organisation – what is internal and external - what should be maximised or minimised]