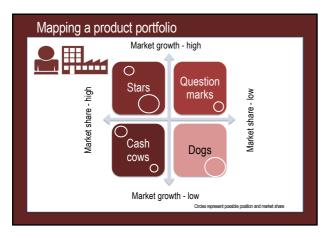

Instead of foraging & scavenging, they domesticated animals & plants They cultivated the best plants & animals They preserved and stored food For safety and security they settled in groups They modified their environment Surplus production was taken to market















































47



The evolution of marketing reveals 4 recurring patterns or quests:

- ✓ The quest to better serve the customer
- ✓ The quest to overcome the challenges facing society
- √ The quest for better use [application] of existing resources
- ✓ The quest for more effective distribution of:
  - oinformation, products, & people









































































































































































































































































































































## The marketing audit Template for Marketing Audit Report • Executive summary • Overview of the marketing audit process [methodology] • Presentation of data [each of the COMP factors] • Conclusions [the findings of the marketing audit] Template for SWOT Presentation • A template to present the Strengths, Weaknesses, Opportunities and Threats facing the organisation – what is internal and external - what should be maximised or minimised]