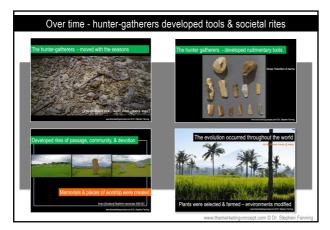

## 12,000 years ago - Neolithic [R]evolution The nomadic 'hunter gatherer' evolved into sedentary groups Instead of foraging & scavenging, they domesticated animals & plants They cultivated the best plants & animals They preserved and stored food For safety and security they settled in groups They modified their environment Surplus production was taken to market