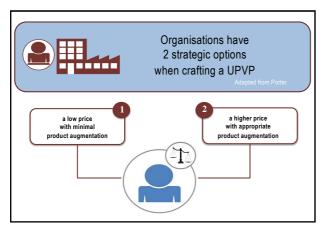

For safety and security they settled in groups They modified their environment Surplus production was taken to market















































47



The evolution of marketing reveals 4 recurring patterns or quests:

- ✓ The quest to better serve the customer
- ✓ The quest to overcome the challenges facing society
- √ The quest for better use [application] of existing resources
- ✓ The quest for more effective distribution of:
  - oinformation, products, & people









































































































































































































































































































































## The marketing audit Template for Marketing Audit Report • Executive summary • Overview of the marketing audit process [methodology] • Presentation of data [each of the COMP factors] • Conclusions [the findings of the marketing audit] Template for SWOT Presentation • A template to present the Strengths, Weaknesses, Opportunities and Threats facing the organisation – what is internal and external - what should be maximised or minimised]