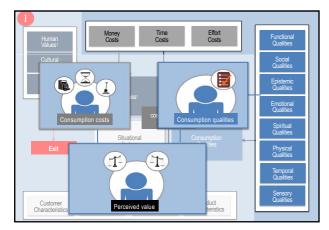

## The marketing audit Template for Marketing Audit Report • Executive summary • Overview of the marketing audit process [methodology] • Presentation of data [each of the COMP factors] • Conclusions [the findings of the marketing audit] Template for SWOT Presentation • A template to present the Strengths, Weaknesses, Opportunities and Threats facing the organisation – what is internal and external - what should be maximised or minimised]