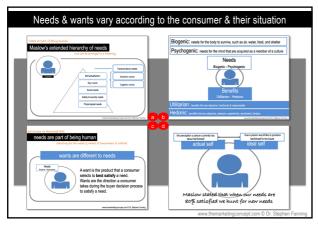

## 12,000 years ago - Neolithic [R]evolution The nomadic 'hunter gatherer' evolved into sedentary groups Instead of foraging & scavenging, they domesticated animals & plants They cultivated the best plants & animals They preserved and stored food For safety and security they settled in groups They modified their environment Surplus production was taken to market















































47



The evolution of marketing reveals 4 recurring patterns or quests:

- ✓ The quest to better serve the customer
- ✓ The quest to overcome the challenges facing society
- √ The quest for better use [application] of existing resources
- ✓ The quest for more effective distribution of:
  - oinformation, products, & people