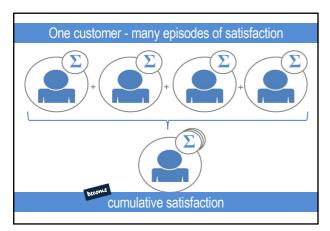

lants & animals They preserved and stored food For safety and security they settled in groups They modified their environment Surplus production was taken to market















































47



The evolution of marketing reveals 4 recurring patterns or quests:

- ✓ The quest to better serve the customer
- ✓ The quest to overcome the challenges facing society
- √ The quest for better use [application] of existing resources
- ✓ The quest for more effective distribution of:
  - oinformation, products, & people









































































































































































































































































































































## The marketing audit Template for Marketing Audit Report • Executive summary • Overview of the marketing audit process [methodology] • Presentation of data [each of the COMP factors] • Conclusions [the findings of the marketing audit] Template for SWOT Presentation • A template to present the Strengths, Weaknesses, Opportunities and Threats facing the organisation – what is internal and external - what should be maximised or minimised]