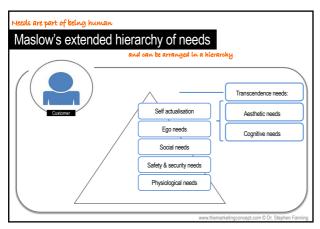

## 12,000 years ago - Neolithic [R]evolution The nomadic 'hunter gatherer' evolved into sedentary groups Instead of foraging & scavenging, they domesticated animals & plants They cultivated the best plants & animals They preserved and stored food For safety and security they settled in groups They modified their environment Surplus production was taken to market















































47



The evolution of marketing reveals 4 recurring patterns or quests:

- ✓ The quest to better serve the customer
- ✓ The quest to overcome the challenges facing society
- √ The quest for better use [application] of existing resources
- ✓ The quest for more effective distribution of:
  - oinformation, products, & people