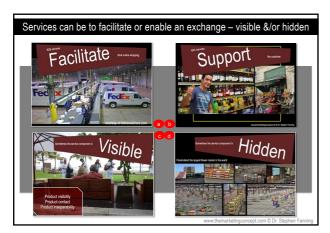

hey domesticated animals & plants They cultivated the best plants & animals They preserved and stored food For safety and security they settled in groups They modified their environment Surplus production was taken to market















































47



The evolution of marketing reveals 4 recurring patterns or quests:

- ✓ The quest to better serve the customer
- ✓ The quest to overcome the challenges facing society
- √ The quest for better use [application] of existing resources
- ✓ The quest for more effective distribution of:
  - oinformation, products, & people









































































































































































































































































































































## The marketing audit Template for Marketing Audit Report • Executive summary • Overview of the marketing audit process [methodology] • Presentation of data [each of the COMP factors] • Conclusions [the findings of the marketing audit] Template for SWOT Presentation • A template to present the Strengths, Weaknesses, Opportunities and Threats facing the organisation – what is internal and external - what should be maximised or minimised]