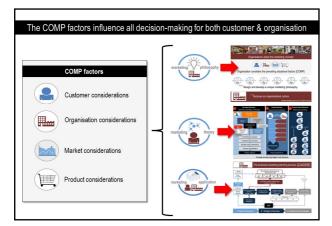

## The marketing audit Template for Marketing Audit Report • Executive summary • Overview of the marketing audit process [methodology] • Presentation of data [each of the COMP factors] • Conclusions [the findings of the marketing audit] Template for SWOT Presentation • A template to present the Strengths, Weaknesses, Opportunities and Threats facing the organisation – what is internal and external - what should be maximised or minimised]