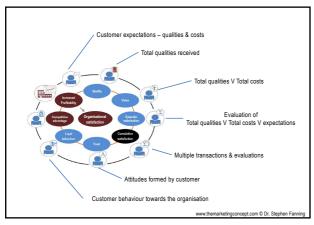

imals They preserved and stored food For safety and security they settled in groups They modified their environment Surplus production was taken to market















































47



The evolution of marketing reveals 4 recurring patterns or quests:

- ✓ The quest to better serve the customer
- ✓ The quest to overcome the challenges facing society
- √ The quest for better use [application] of existing resources
- ✓ The quest for more effective distribution of:
  - oinformation, products, & people









































































































































































































































































































































## The marketing audit Template for Marketing Audit Report • Executive summary • Overview of the marketing audit process [methodology] • Presentation of data [each of the COMP factors] • Conclusions [the findings of the marketing audit] Template for SWOT Presentation • A template to present the Strengths, Weaknesses, Opportunities and Threats facing the organisation – what is internal and external - what should be maximised or minimised]