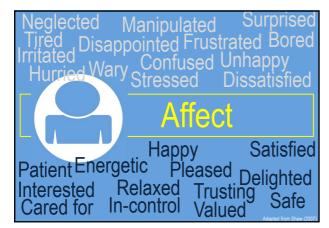

s They cultivated the best plants & animals They preserved and stored food For safety and security they settled in groups They modified their environment Surplus production was taken to market















































47



The evolution of marketing reveals 4 recurring patterns or quests:

- ✓ The quest to better serve the customer
- ✓ The quest to overcome the challenges facing society
- √ The quest for better use [application] of existing resources
- ✓ The quest for more effective distribution of:
  - oinformation, products, & people









































































































































































































































































































































## The marketing audit Template for Marketing Audit Report • Executive summary • Overview of the marketing audit process [methodology] • Presentation of data [each of the COMP factors] • Conclusions [the findings of the marketing audit] Template for SWOT Presentation • A template to present the Strengths, Weaknesses, Opportunities and Threats facing the organisation – what is internal and external - what should be maximised or minimised]