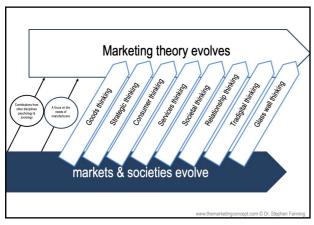

47

The evolution of marketing reveals 4 recurring patterns or quests:

- ✓ The quest to better serve the customer
- ✓ The quest to overcome the challenges facing society
- √ The quest for better use [application] of existing resources
- ✓ The quest for more effective distribution of:
  - oinformation, products, & people