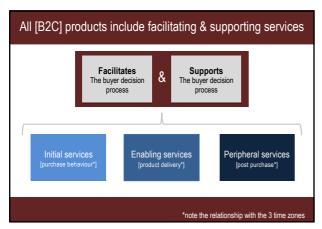

they domesticated animals & plants They cultivated the best plants & animals They preserved and stored food For safety and security they settled in groups They modified their environment Surplus production was taken to market















































47



The evolution of marketing reveals 4 recurring patterns or quests:

- ✓ The quest to better serve the customer
- ✓ The quest to overcome the challenges facing society
- √ The quest for better use [application] of existing resources
- ✓ The quest for more effective distribution of:
  - oinformation, products, & people









































































































































































































































































































































## The marketing audit Template for Marketing Audit Report • Executive summary • Overview of the marketing audit process [methodology] • Presentation of data [each of the COMP factors] • Conclusions [the findings of the marketing audit] Template for SWOT Presentation • A template to present the Strengths, Weaknesses, Opportunities and Threats facing the organisation – what is internal and external - what should be maximised or minimised]