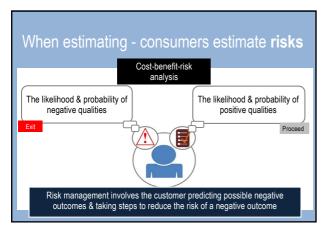

## The marketing audit Template for Marketing Audit Report • Executive summary • Overview of the marketing audit process [methodology] • Presentation of data [each of the COMP factors] • Conclusions [the findings of the marketing audit] Template for SWOT Presentation • A template to present the Strengths, Weaknesses, Opportunities and Threats facing the organisation – what is internal and external - what should be maximised or minimised]