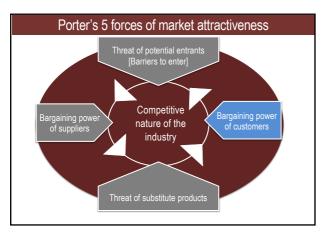

ety and security they settled in groups They modified their environment Surplus production was taken to market















































47



The evolution of marketing reveals 4 recurring patterns or quests:

- ✓ The quest to better serve the customer
- ✓ The quest to overcome the challenges facing society
- √ The quest for better use [application] of existing resources
- ✓ The quest for more effective distribution of:
  - oinformation, products, & people









































































































































































































































































































































## The marketing audit Template for Marketing Audit Report • Executive summary • Overview of the marketing audit process [methodology] • Presentation of data [each of the COMP factors] • Conclusions [the findings of the marketing audit] Template for SWOT Presentation • A template to present the Strengths, Weaknesses, Opportunities and Threats facing the organisation – what is internal and external - what should be maximised or minimised]