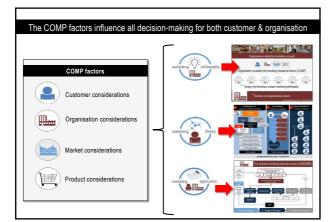

## 12,000 years ago - Neolithic [R]evolution The nomadic 'hunter gatherer' evolved into sedentary groups Instead of foraging & scavenging, they domesticated animals & plants They cultivated the best plants & animals They preserved and stored food For safety and security they settled in groups They modified their environment Surplus production was taken to market















































47



The evolution of marketing reveals 4 recurring patterns or quests:

- ✓ The quest to better serve the customer
- ✓ The quest to overcome the challenges facing society
- √ The quest for better use [application] of existing resources
- ✓ The quest for more effective distribution of:
  - oinformation, products, & people









































































































































































































































































































































## The marketing audit Template for Marketing Audit Report • Executive summary • Overview of the marketing audit process [methodology] • Presentation of data [each of the COMP factors] • Conclusions [the findings of the marketing audit] Template for SWOT Presentation • A template to present the Strengths, Weaknesses, Opportunities and Threats facing the organisation – what is internal and external - what should be maximised or minimised]