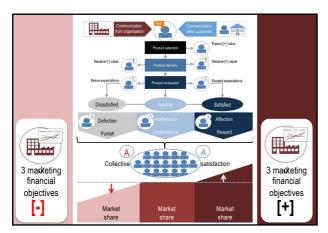

ey preserved and stored food For safety and security they settled in groups They modified their environment Surplus production was taken to market















































47



The evolution of marketing reveals 4 recurring patterns or quests:

- ✓ The quest to better serve the customer
- ✓ The quest to overcome the challenges facing society
- √ The quest for better use [application] of existing resources
- ✓ The quest for more effective distribution of:
  - oinformation, products, & people









































































































































































































































































































































## The marketing audit Template for Marketing Audit Report • Executive summary • Overview of the marketing audit process [methodology] • Presentation of data [each of the COMP factors] • Conclusions [the findings of the marketing audit] Template for SWOT Presentation • A template to present the Strengths, Weaknesses, Opportunities and Threats facing the organisation – what is internal and external - what should be maximised or minimised]