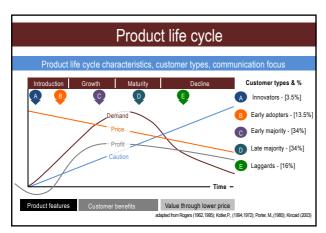

tead of foraging & scavenging, they domesticated animals & plants They cultivated the best plants & animals They preserved and stored food For safety and security they settled in groups They modified their environment Surplus production was taken to market















































47



The evolution of marketing reveals 4 recurring patterns or quests:

- ✓ The quest to better serve the customer
- ✓ The quest to overcome the challenges facing society
- √ The quest for better use [application] of existing resources
- ✓ The quest for more effective distribution of:
  - oinformation, products, & people









































































































































































































































































































































## The marketing audit Template for Marketing Audit Report • Executive summary • Overview of the marketing audit process [methodology] • Presentation of data [each of the COMP factors] • Conclusions [the findings of the marketing audit] Template for SWOT Presentation • A template to present the Strengths, Weaknesses, Opportunities and Threats facing the organisation – what is internal and external - what should be maximised or minimised]