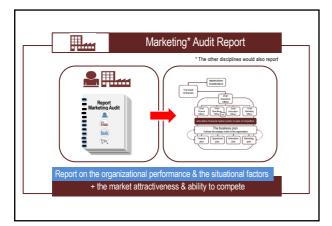

## The marketing audit Template for Marketing Audit Report • Executive summary • Overview of the marketing audit process [methodology] • Presentation of data [each of the COMP factors] • Conclusions [the findings of the marketing audit] Template for SWOT Presentation • A template to present the Strengths, Weaknesses, Opportunities and Threats facing the organisation – what is internal and external - what should be maximised or minimised]