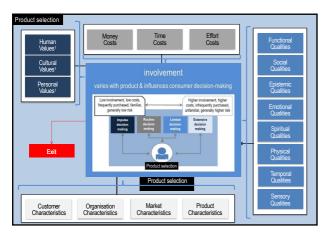

er gatherer' evolved into sedentary groups Instead of foraging & scavenging, they domesticated animals & plants They cultivated the best plants & animals They preserved and stored food For safety and security they settled in groups They modified their environment Surplus production was taken to market















































47



The evolution of marketing reveals 4 recurring patterns or quests:

- ✓ The quest to better serve the customer
- ✓ The quest to overcome the challenges facing society
- √ The quest for better use [application] of existing resources
- ✓ The quest for more effective distribution of:
  - oinformation, products, & people









































































































































































































































































































































## The marketing audit Template for Marketing Audit Report • Executive summary • Overview of the marketing audit process [methodology] • Presentation of data [each of the COMP factors] • Conclusions [the findings of the marketing audit] Template for SWOT Presentation • A template to present the Strengths, Weaknesses, Opportunities and Threats facing the organisation – what is internal and external - what should be maximised or minimised]