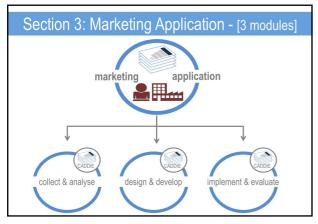

47

The evolution of marketing reveals 4 recurring patterns or quests:

- ✓ The quest to better serve the customer
- ✓ The quest to overcome the challenges facing society
- √ The quest for better use [application] of existing resources
- ✓ The quest for more effective distribution of:
  - oinformation, products, & people