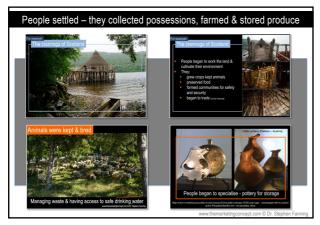

## 12,000 years ago - Neolithic [R]evolution The nomadic 'hunter gatherer' evolved into sedentary groups Instead of foraging & scavenging, they domesticated animals & plants They cultivated the best plants & animals They preserved and stored food For safety and security they settled in groups They modified their environment Surplus production was taken to market