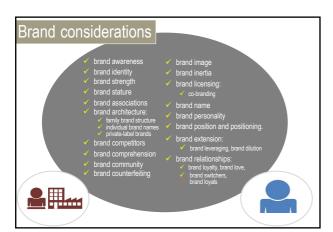

animals & plants They cultivated the best plants & animals They preserved and stored food For safety and security they settled in groups They modified their environment Surplus production was taken to market















































47



The evolution of marketing reveals 4 recurring patterns or quests:

- ✓ The quest to better serve the customer
- ✓ The quest to overcome the challenges facing society
- √ The quest for better use [application] of existing resources
- ✓ The quest for more effective distribution of:
  - oinformation, products, & people









































































































































































































































































































































## The marketing audit Template for Marketing Audit Report • Executive summary • Overview of the marketing audit process [methodology] • Presentation of data [each of the COMP factors] • Conclusions [the findings of the marketing audit] Template for SWOT Presentation • A template to present the Strengths, Weaknesses, Opportunities and Threats facing the organisation – what is internal and external - what should be maximised or minimised]