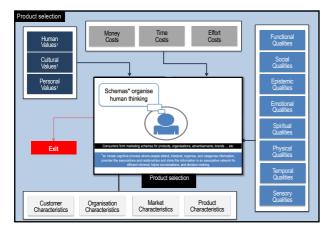

## The marketing audit Template for Marketing Audit Report • Executive summary • Overview of the marketing audit process [methodology] • Presentation of data [each of the COMP factors] • Conclusions [the findings of the marketing audit] Template for SWOT Presentation • A template to present the Strengths, Weaknesses, Opportunities and Threats facing the organisation – what is internal and external - what should be maximised or minimised]