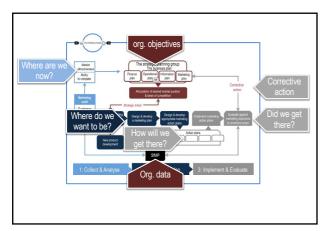

## The marketing audit Template for Marketing Audit Report • Executive summary • Overview of the marketing audit process [methodology] • Presentation of data [each of the COMP factors] • Conclusions [the findings of the marketing audit] Template for SWOT Presentation • A template to present the Strengths, Weaknesses, Opportunities and Threats facing the organisation – what is internal and external - what should be maximised or minimised]