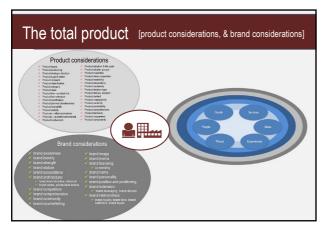

oups Instead of foraging & scavenging, they domesticated animals & plants They cultivated the best plants & animals They preserved and stored food For safety and security they settled in groups They modified their environment Surplus production was taken to market















































47



The evolution of marketing reveals 4 recurring patterns or quests:

- ✓ The quest to better serve the customer
- ✓ The quest to overcome the challenges facing society
- √ The quest for better use [application] of existing resources
- ✓ The quest for more effective distribution of:
  - oinformation, products, & people









































































































































































































































































































































## The marketing audit Template for Marketing Audit Report • Executive summary • Overview of the marketing audit process [methodology] • Presentation of data [each of the COMP factors] • Conclusions [the findings of the marketing audit] Template for SWOT Presentation • A template to present the Strengths, Weaknesses, Opportunities and Threats facing the organisation – what is internal and external - what should be maximised or minimised]