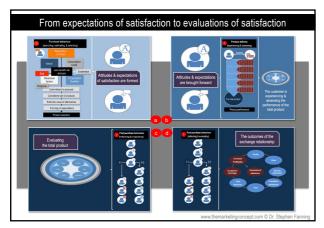

s They preserved and stored food For safety and security they settled in groups They modified their environment Surplus production was taken to market















































47



The evolution of marketing reveals 4 recurring patterns or quests:

- ✓ The quest to better serve the customer
- ✓ The quest to overcome the challenges facing society
- √ The quest for better use [application] of existing resources
- ✓ The quest for more effective distribution of:
  - oinformation, products, & people









































































































































































































































































































































## The marketing audit Template for Marketing Audit Report • Executive summary • Overview of the marketing audit process [methodology] • Presentation of data [each of the COMP factors] • Conclusions [the findings of the marketing audit] Template for SWOT Presentation • A template to present the Strengths, Weaknesses, Opportunities and Threats facing the organisation – what is internal and external - what should be maximised or minimised]