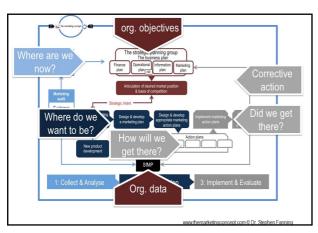

## The marketing audit Template for Marketing Audit Report • Executive summary • Overview of the marketing audit process [methodology] • Presentation of data [each of the COMP factors] • Conclusions [the findings of the marketing audit] Template for SWOT Presentation • A template to present the Strengths, Weaknesses, Opportunities and Threats facing the organisation – what is internal and external - what should be maximised or minimised]