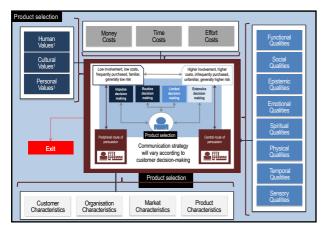

atherer' evolved into sedentary groups Instead of foraging & scavenging, they domesticated animals & plants They cultivated the best plants & animals They preserved and stored food For safety and security they settled in groups They modified their environment Surplus production was taken to market















































47



The evolution of marketing reveals 4 recurring patterns or quests:

- ✓ The quest to better serve the customer
- ✓ The quest to overcome the challenges facing society
- √ The quest for better use [application] of existing resources
- ✓ The quest for more effective distribution of:
  - oinformation, products, & people









































































































































































































































































































































## The marketing audit Template for Marketing Audit Report • Executive summary • Overview of the marketing audit process [methodology] • Presentation of data [each of the COMP factors] • Conclusions [the findings of the marketing audit] Template for SWOT Presentation • A template to present the Strengths, Weaknesses, Opportunities and Threats facing the organisation – what is internal and external - what should be maximised or minimised]