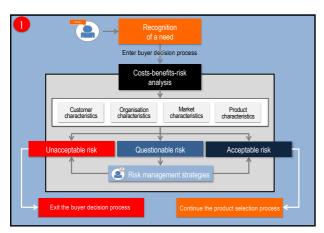

## The marketing audit Template for Marketing Audit Report • Executive summary • Overview of the marketing audit process [methodology] • Presentation of data [each of the COMP factors] • Conclusions [the findings of the marketing audit] Template for SWOT Presentation • A template to present the Strengths, Weaknesses, Opportunities and Threats facing the organisation – what is internal and external - what should be maximised or minimised]