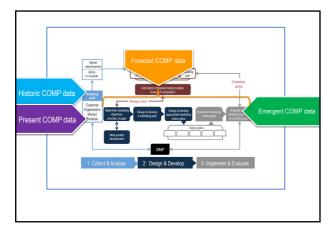

## The marketing audit Template for Marketing Audit Report • Executive summary • Overview of the marketing audit process [methodology] • Presentation of data [each of the COMP factors] • Conclusions [the findings of the marketing audit] Template for SWOT Presentation • A template to present the Strengths, Weaknesses, Opportunities and Threats facing the organisation – what is internal and external - what should be maximised or minimised]